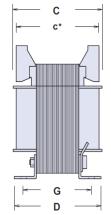

| Туре         | VA  | Eff.<br>% | A  | b  | В   | D     | C*  | С  | F  | G    | н    | Weight |
|--------------|-----|-----------|----|----|-----|-------|-----|----|----|------|------|--------|
| DT 6078a220F | 40  | 72        | 78 | 74 | 93  | 71,5  | 62  | 56 | 56 | 56   | 4,75 | 1 kg   |
| DT 6078b220F | 63  | 78        | 78 | 74 | 93  | 71,5  | 70  | 65 | 56 | 56   | 4,75 | 1,5 kg |
| DT 6084b220F | 100 | 83        | 84 | 79 | 98  | 85,5  | 80  | 74 | 64 | 64,5 | 4,75 | 1,9 kg |
| DT 6096b220F | 160 | 87        | 96 | 89 | 108 | 101,5 | 86  | 80 | 84 | 86   | 5,75 | 2,7 kg |
| DT 6096c220F | 250 | 89        | 96 | 89 | 108 | 101,5 | 100 | 94 | 84 | 86   | 5,75 | 3,5kg  |