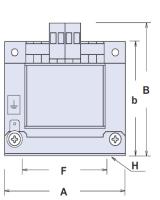

Reduce Installation time, due to combo mounting.

Connections: Terminal block

Mounting: Both DIN rail and screw

holes.

Corrosion protection and low noise due to double impregnation

This drawing is for dimension informations only, and do not depict the exact product

| Туре         | VA  | Eff.<br>% | A  | b  | В   | D     | C*  | С  | F  | G    | н    | Weight |
|--------------|-----|-----------|----|----|-----|-------|-----|----|----|------|------|--------|
| DT 6078a220F | 40  | 72        | 78 | 74 | 93  | 71,5  | 62  | 56 | 56 | 56   | 4,75 | 1 kg   |
| DT 6078b220F | 63  | 78        | 78 | 74 | 93  | 71,5  | 70  | 65 | 56 | 56   | 4,75 | 1,5 kg |
| DT 6084b220F | 100 | 83        | 84 | 79 | 98  | 85,5  | 80  | 74 | 64 | 64,5 | 4,75 | 1,9 kg |
| DT 6096b220F | 160 | 87        | 96 | 89 | 108 | 101,5 | 86  | 80 | 84 | 86   | 5,75 | 2,7 kg |
| DT 6096c220F | 250 | 89        | 96 | 89 | 108 | 101,5 | 100 | 94 | 84 | 86   | 5,75 | 3,5kg  |